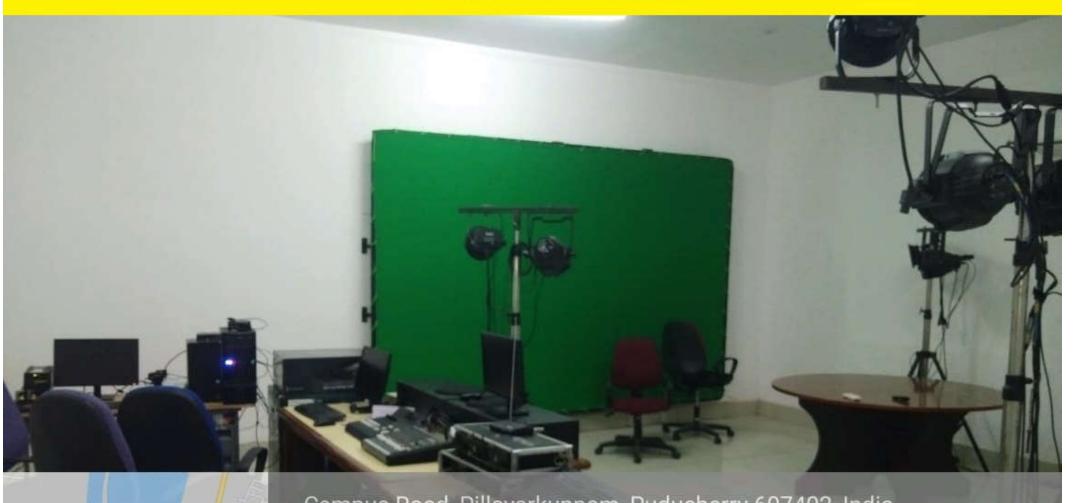

#### **Physical Infrastructure Facilities:**

The Institution has a number of dedicated facilities for creation of e-learning multimedia material. The SBV eLearning Studio features top of the line audio and video production studio facilities for recording video lectures, webinars, interviews, talk shows, podcasts, demonstrations, etc. The Institute's BigBlueButton, Zoom and Cisco WebEx allows all the faculty to hold live classes and record them into teaching modules from anywhere. This facility was used extensively during the COVID19 lockdown.

Every departmental laboratory, surgical theatre, etc., are equipped with digital capture tools including cameras to record procedures, experiments, slides, samples and other teaching materials, to be stored safely and used for teaching.

#### **Vital Statistics**

SBV has 28 Pan Tilt Zoom (PTZ) cameras, of which 20 are high definition (1080p) resolution that capture digital videos that are edited on Adobe Premiere Pro software.

More than 1200 sessions of classes and sessions are captured and available on the cloud for students to watch.