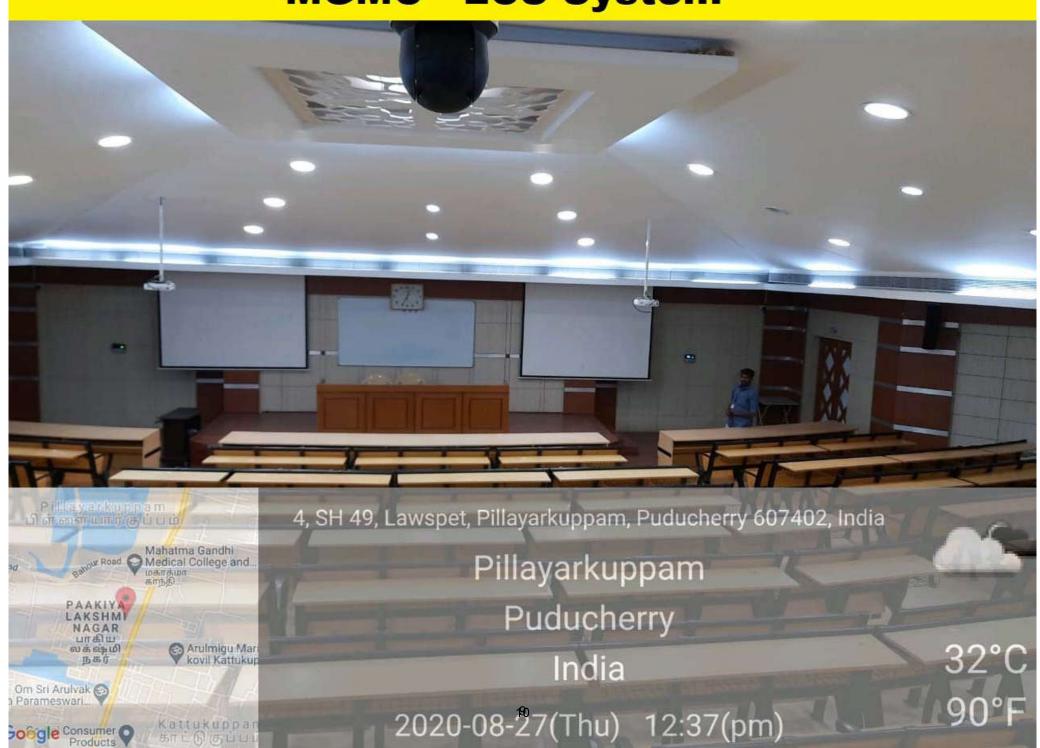

#### **MGMCRI -The Lecture Capture System (LCS)**

Campus Road, Pillayarkuppam, Puducherry 607402, India

Pillayarkuppam Puducherry India

Decimal

Latitude 11.811766

Longitude 79.776598 79°46'35" E

2020-05-14(Thu) 11:43

#### **MGMCRI -The Lecture Capture System (LCS)**

Campus Road, Pillayarkuppam, Puducherry 607402, India

Pillayarkuppam Puducherry India

Latitude 11.811766

ongitude 79.776598 79°46'35" E

2020-05-14(Thu) 11:44