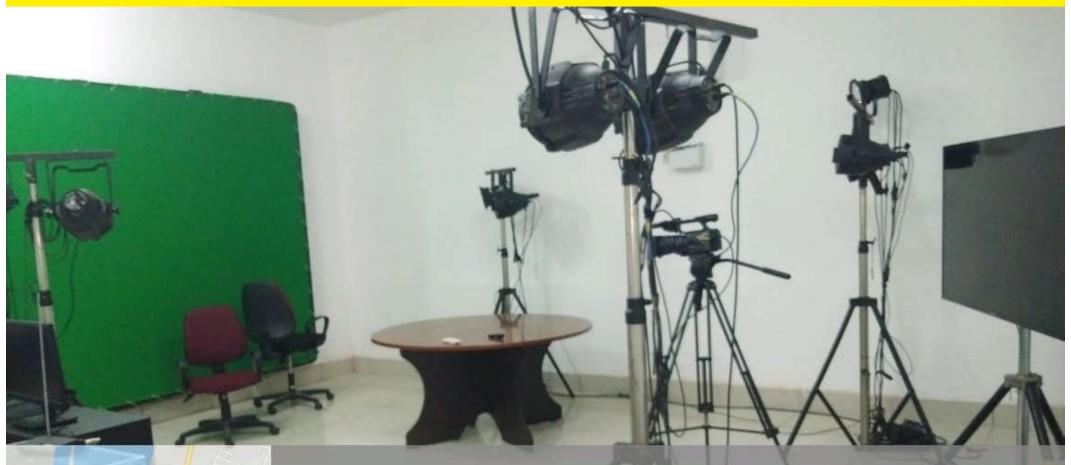

#### **Physical Infrastructure Facilities:**

The Institution has a number of dedicated facilities for creation of e-learning multimedia material. The SBV eLearning Studio features top of the line audio and video production studio facilities for recording video lectures, webinars, interviews, talk shows, podcasts, demonstrations, etc. The Institute's BigBlueButton, Zoom and Cisco WebEx allows all the faculty to hold live classes and record them into teaching modules from anywhere. This facility was used extensively during the COVID19 lockdown.

Every departmental laboratory, surgical theatre, etc., are equipped with digital capture tools including cameras to record procedures, experiments, slides, samples and other teaching materials, to be stored safely and used for teaching.

#### **Vital Statistics**

SBV has 28 Pan Tilt Zoom (PTZ) cameras, of which 20 are high definition (1080p) resolution that capture digital videos that are edited on Adobe Premiere Pro software.

More than 1200 sessions of classes and sessions are captured and available on the cloud for students to watch.