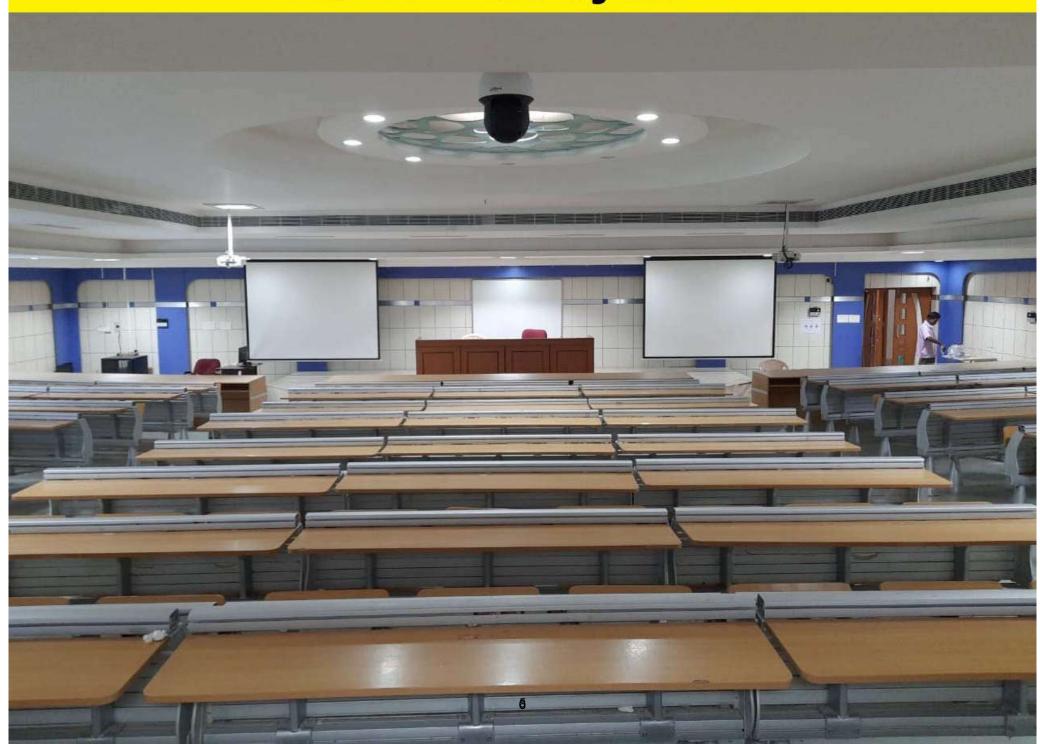

#### **Vital Statistics**

SBV has 28 Pan Tilt Zoom (PTZ) cameras, of which 20 are high definition (1080p) resolution that capture digital videos that are edited on Adobe Premiere Pro software.

More than 1200 sessions of classes and sessions are captured and available on the cloud for students to watch.