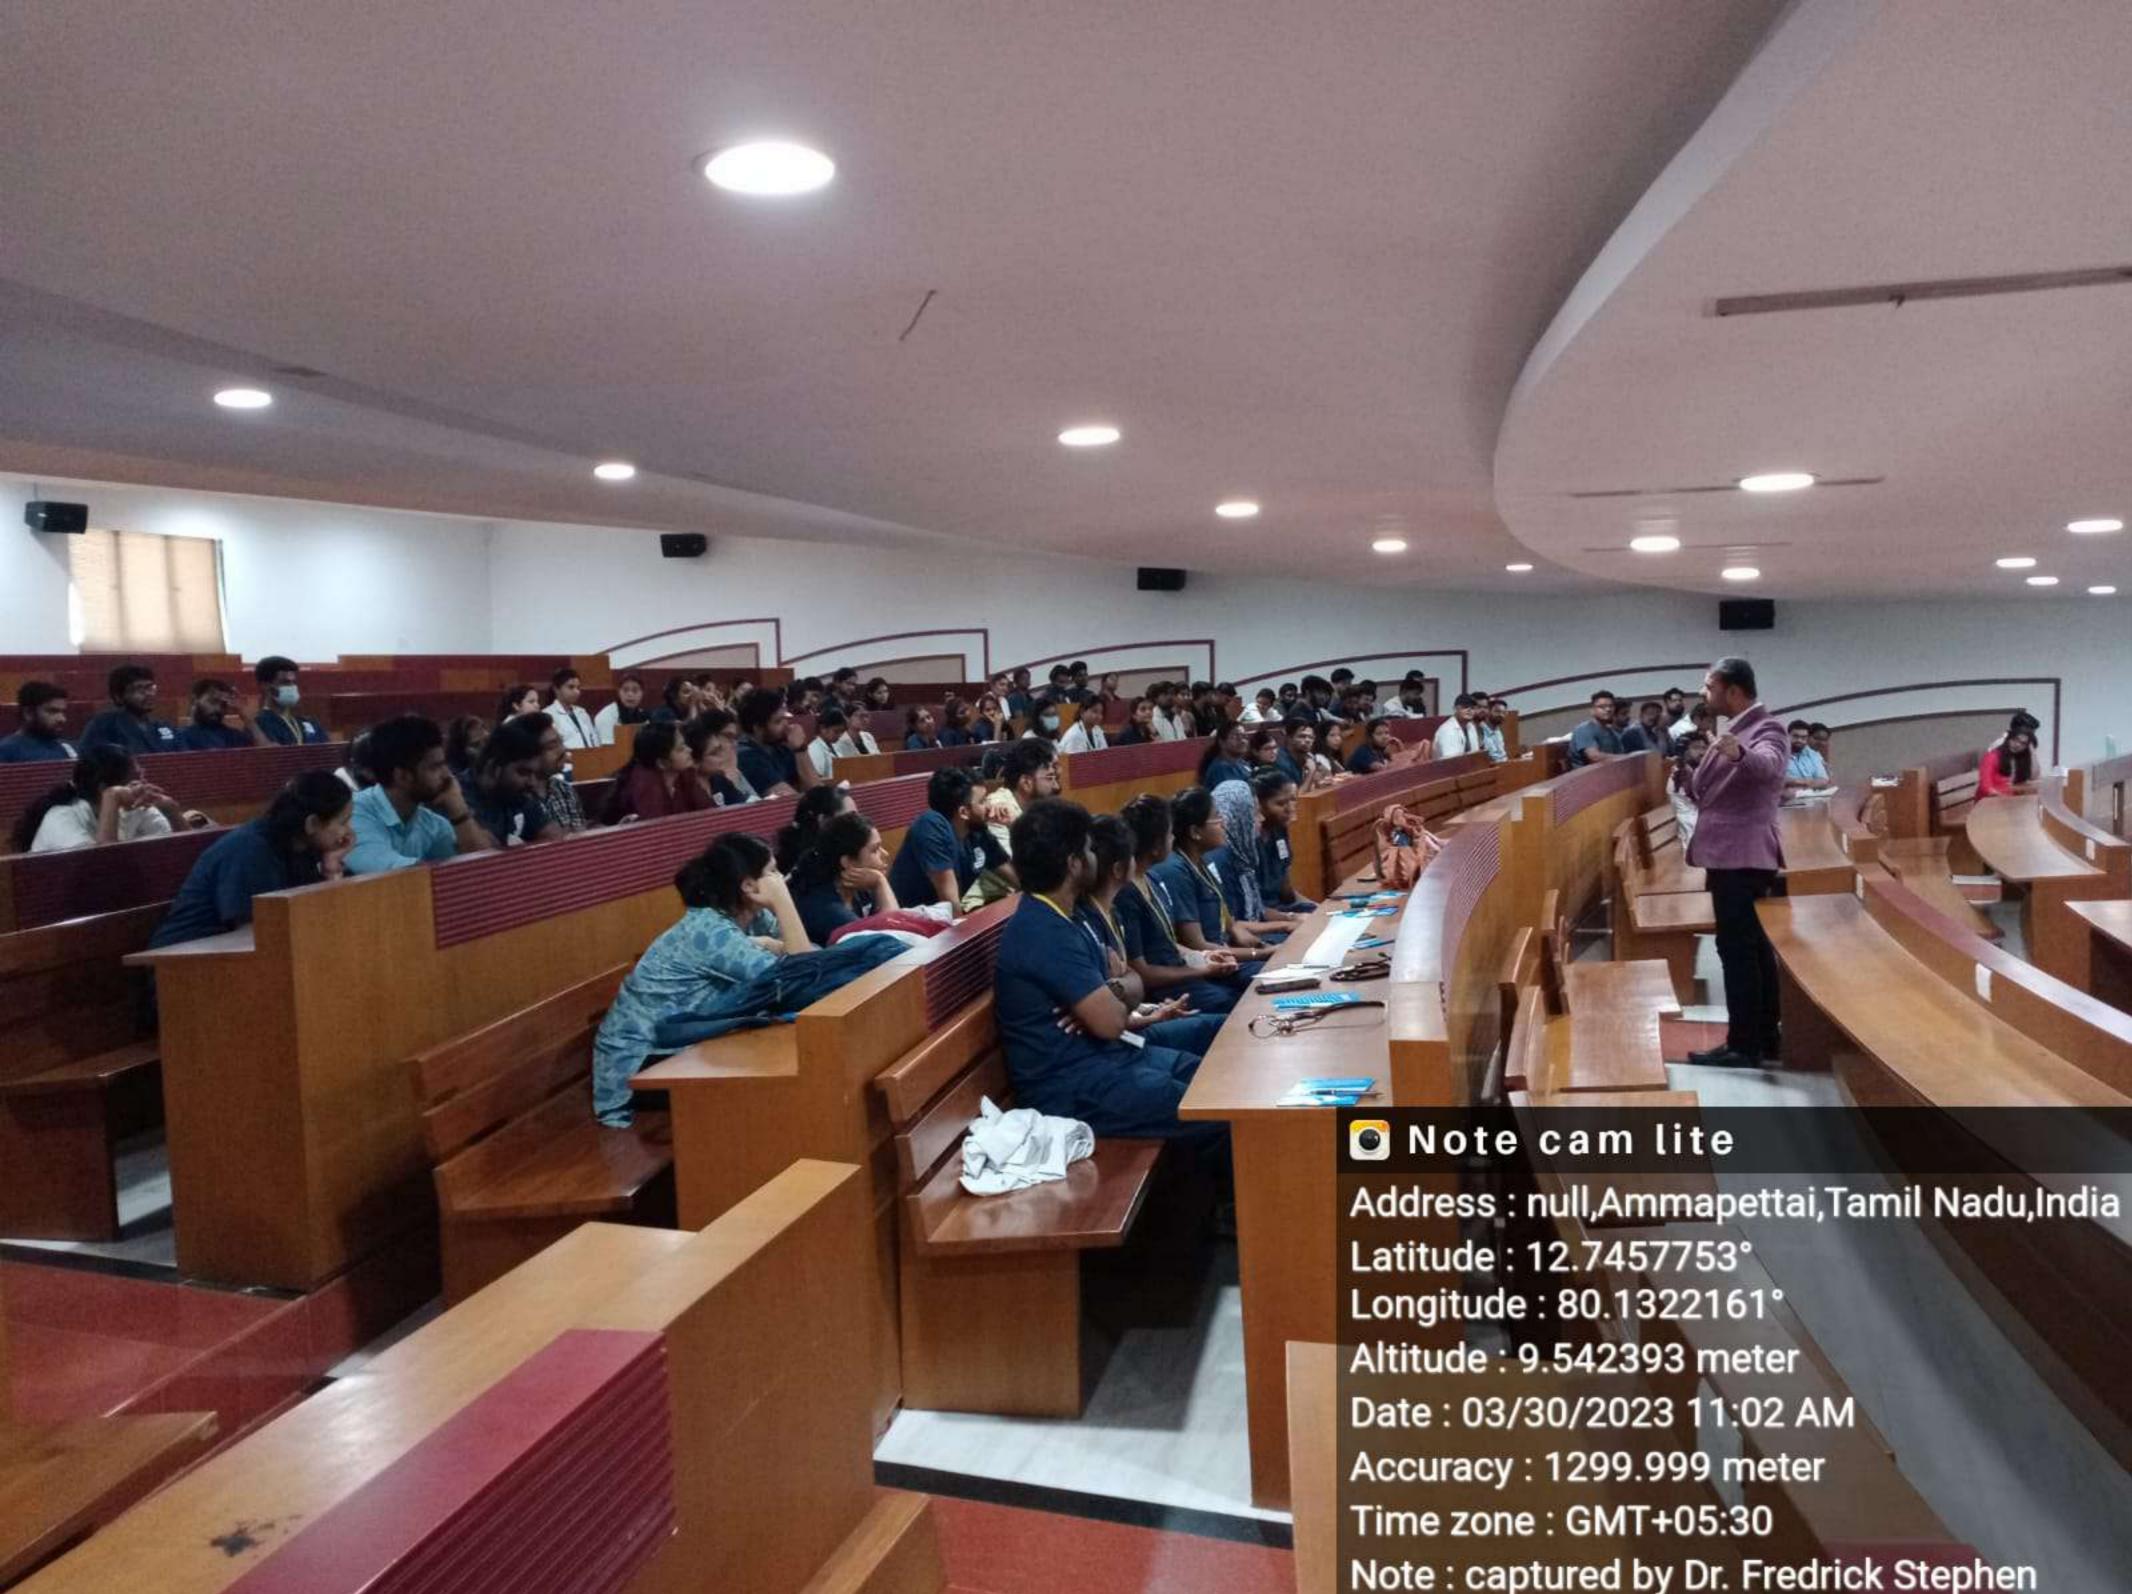

#### DAY 1

| S.NO | ТОРІС                                                               | DURATION          | TIME               | FACULTY/ GUEST<br>LECTURER                                            | MODE    |
|------|---------------------------------------------------------------------|-------------------|--------------------|-----------------------------------------------------------------------|---------|
| 1    | Welcome Address by<br>Dean                                          | 5 mins            | 8:45-8:50<br>am    | Dr.Sukumaran<br>Annamalai MD, DHHM<br>Dean, SSSMCRI                   |         |
| 2    | Introduction to CUPS                                                | 10 mins           | 8:50-9:00<br>am    | Dr. Sahaya Sona<br>Theresa, MD                                        |         |
| 3    | Introduction to current<br>scenario of jobs in<br>Health care field | 30 mins           | 9:00-9:30<br>am    | Dr. Fredrick Stephen,<br>MD                                           | offline |
| 4    | Options beyond the<br>border<br>(USMLE/PLAB/Canada/<br>Finland)     | 90 mins           | 9:30-<br>11:00 am  | Dr.Seran Reddy, MD<br>Anaesthesia & Intensive<br>Care<br>(ADR PLEXUS) | offline |
|      |                                                                     | Tea Break (11:    | 00-11:15 am)       |                                                                       |         |
| 5    | Linkedin - How to have<br>a Profile?                                | 1 hour 30<br>mins | 11:15-<br>12:45 pm | MS. Derine Marget<br>M.com, Managing<br>Partner at career desire      | offline |
| 6    | Q & A Session                                                       | 15 mins           | 12:45-             | Dr. Seran Reddy, MD                                                   | offline |

1:00 pm

(ADR PLEXUS)

| DAY 2 |                                                        |               |                      |                                                                             |         |  |  |
|-------|--------------------------------------------------------|---------------|----------------------|-----------------------------------------------------------------------------|---------|--|--|
| S.NO  | ΤΟΡΙϹ                                                  | DURATION      | TIME                 | FACULTY/ GUEST<br>LECTURER                                                  | MODE    |  |  |
| 1     | Be the face behind<br>public Health                    | 30 mins       | 8:45-9:15<br>am      | Dr. L. Fasna, MD<br>Community Medicine                                      | offline |  |  |
| 2     | The NeXT                                               | 60 mins       | 9:15-10:15<br>am     | Dr. Arun, MD<br>(ADR PLEXUS)<br>Pharmacology                                | offline |  |  |
| 3     | Health care<br>Management                              | 30 mins       | 10:15-<br>10:45 am   | Dr. Suneeth MBBS,<br>PGDM                                                   | offline |  |  |
|       |                                                        | Tea Break (11 | :00-11:15 am)        | )                                                                           |         |  |  |
| 4     | An action packed life<br>in Defence services           | 45 mins       | 11:15-12:00<br>pm    | Major Vivek in Indian<br>Medical Army                                       | offline |  |  |
| 5     | Family Physician - The<br>need of the hour in<br>India | 30 mins       | 12:00-<br>12:30 pm   | Dr. Ramya Bevoor<br>MBBS, DNB<br>Family Medicine,<br>Fellowship in Diabetes | Online  |  |  |
| 6     | Personality Test - A<br>way of self discovery          | 25 mins       | 12:30 to<br>12:55 pm | Dr. Fredrick Stephen,<br>MD                                                 |         |  |  |
| 7     | Feedback                                               | 5 mins        | 12:55 to<br>1:00 pm  |                                                                             |         |  |  |
| 8     | Vote of thanks by<br>SSSMCRI Alumni<br>association     | 5 mins        | 1:05 to<br>1:10 pm   | Dr. Judy, MD Pediatrics                                                     |         |  |  |