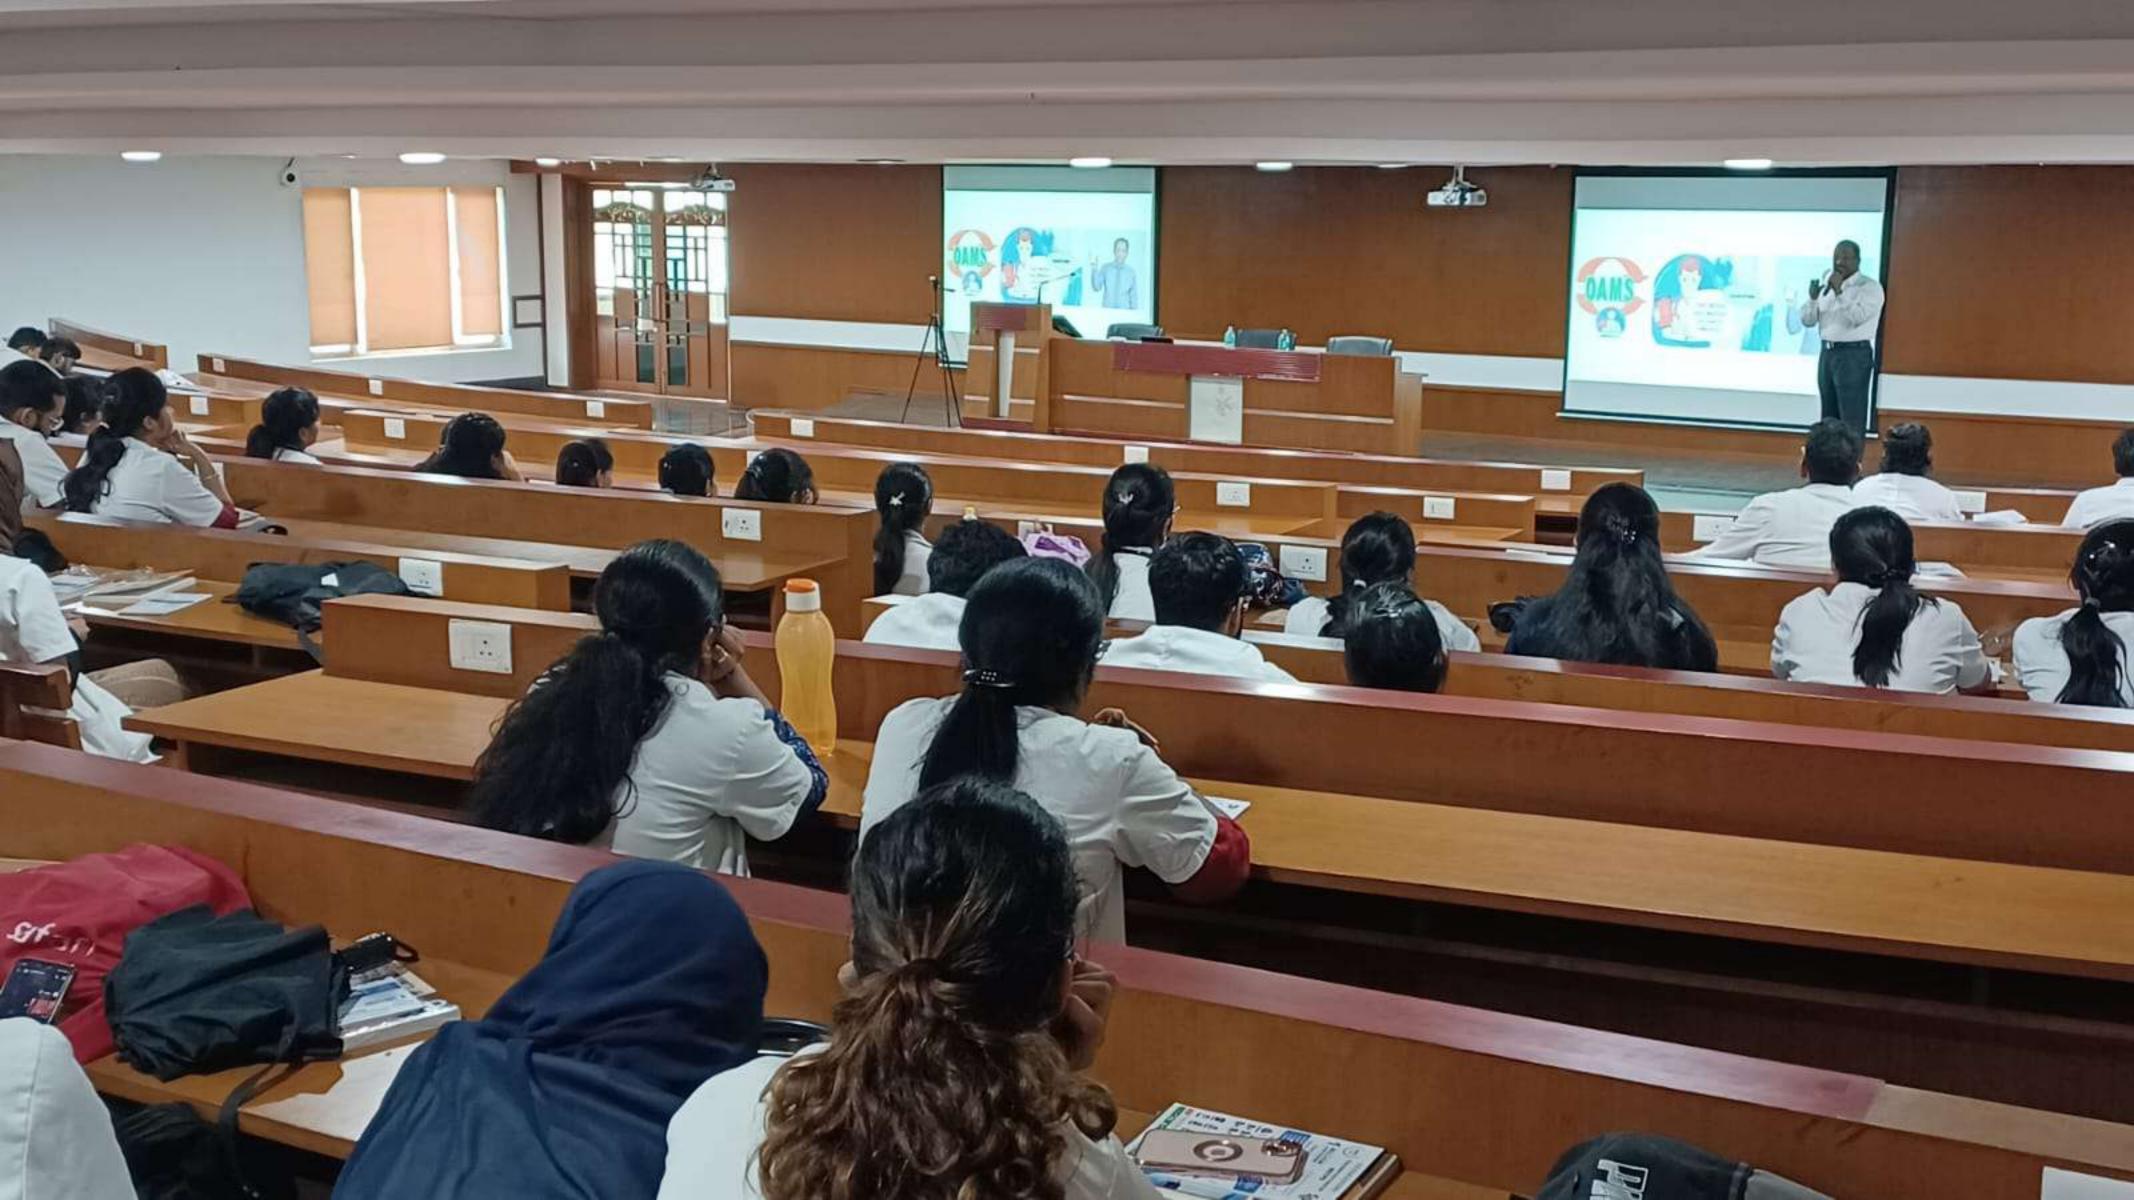

Name/ Title of the Program

AHS Conclave 2023, Academic deliberation for AHS professionals

Type of the Program

Career guidance program

Conducted by

School of Allied Health Science, MGMCRI, SBV.

Date/ Time/ Venue

8th February 2023 from 11:00 am to 1:30 pm at B.C. Roy hall, ground floor, MGMCRI.

 Target Audience/ Stakeholders

 Students, interns, and professionals of Allied health sciences

Number of participants registered / attended

255

**Program sponsors** 

NIL

Credit points/ hours

**Objectives of the Program** (in bulleted list)

- To create awareness about the Healthcare sector skill council.
- To encourage students and professionals to continuously improve their abilities in order to increase their career options, earning potential, and influence on the global healthcare sector.
- It provided information and knowledge on various career guidance in and outside of the country.

### Detailed report of the program

AHS Conclave 2023 -Academic deliberation for AHS professionals, a career guidance program & Alumni Association was successfully held on 8th February 2023 at 11:00 am in B.C. Roy Hall, ground floor, MGMCRI, organized by the School of Allied Health Sciences, MGMCRI, SBV. The program brought together a total of 255 participants which includes 108 college students from various institutions, 87 interns of Allied health Sciences, MGMCRI, SBV, and 19 members of the college alumni, bringing a unique perspective based on their graduation experiences. Moreover, there were 41 academic members in total, including 22 faculties from SAHS, MGMCRI and 19 faculties comprising of tutors, assistant professors and associate professors from various colleges. The Dean of Health Sciences, Dr. Alice Kisku and Principal of Physiotherapy Mr. I. Srikanth of PIMS participated in conclave 2023.