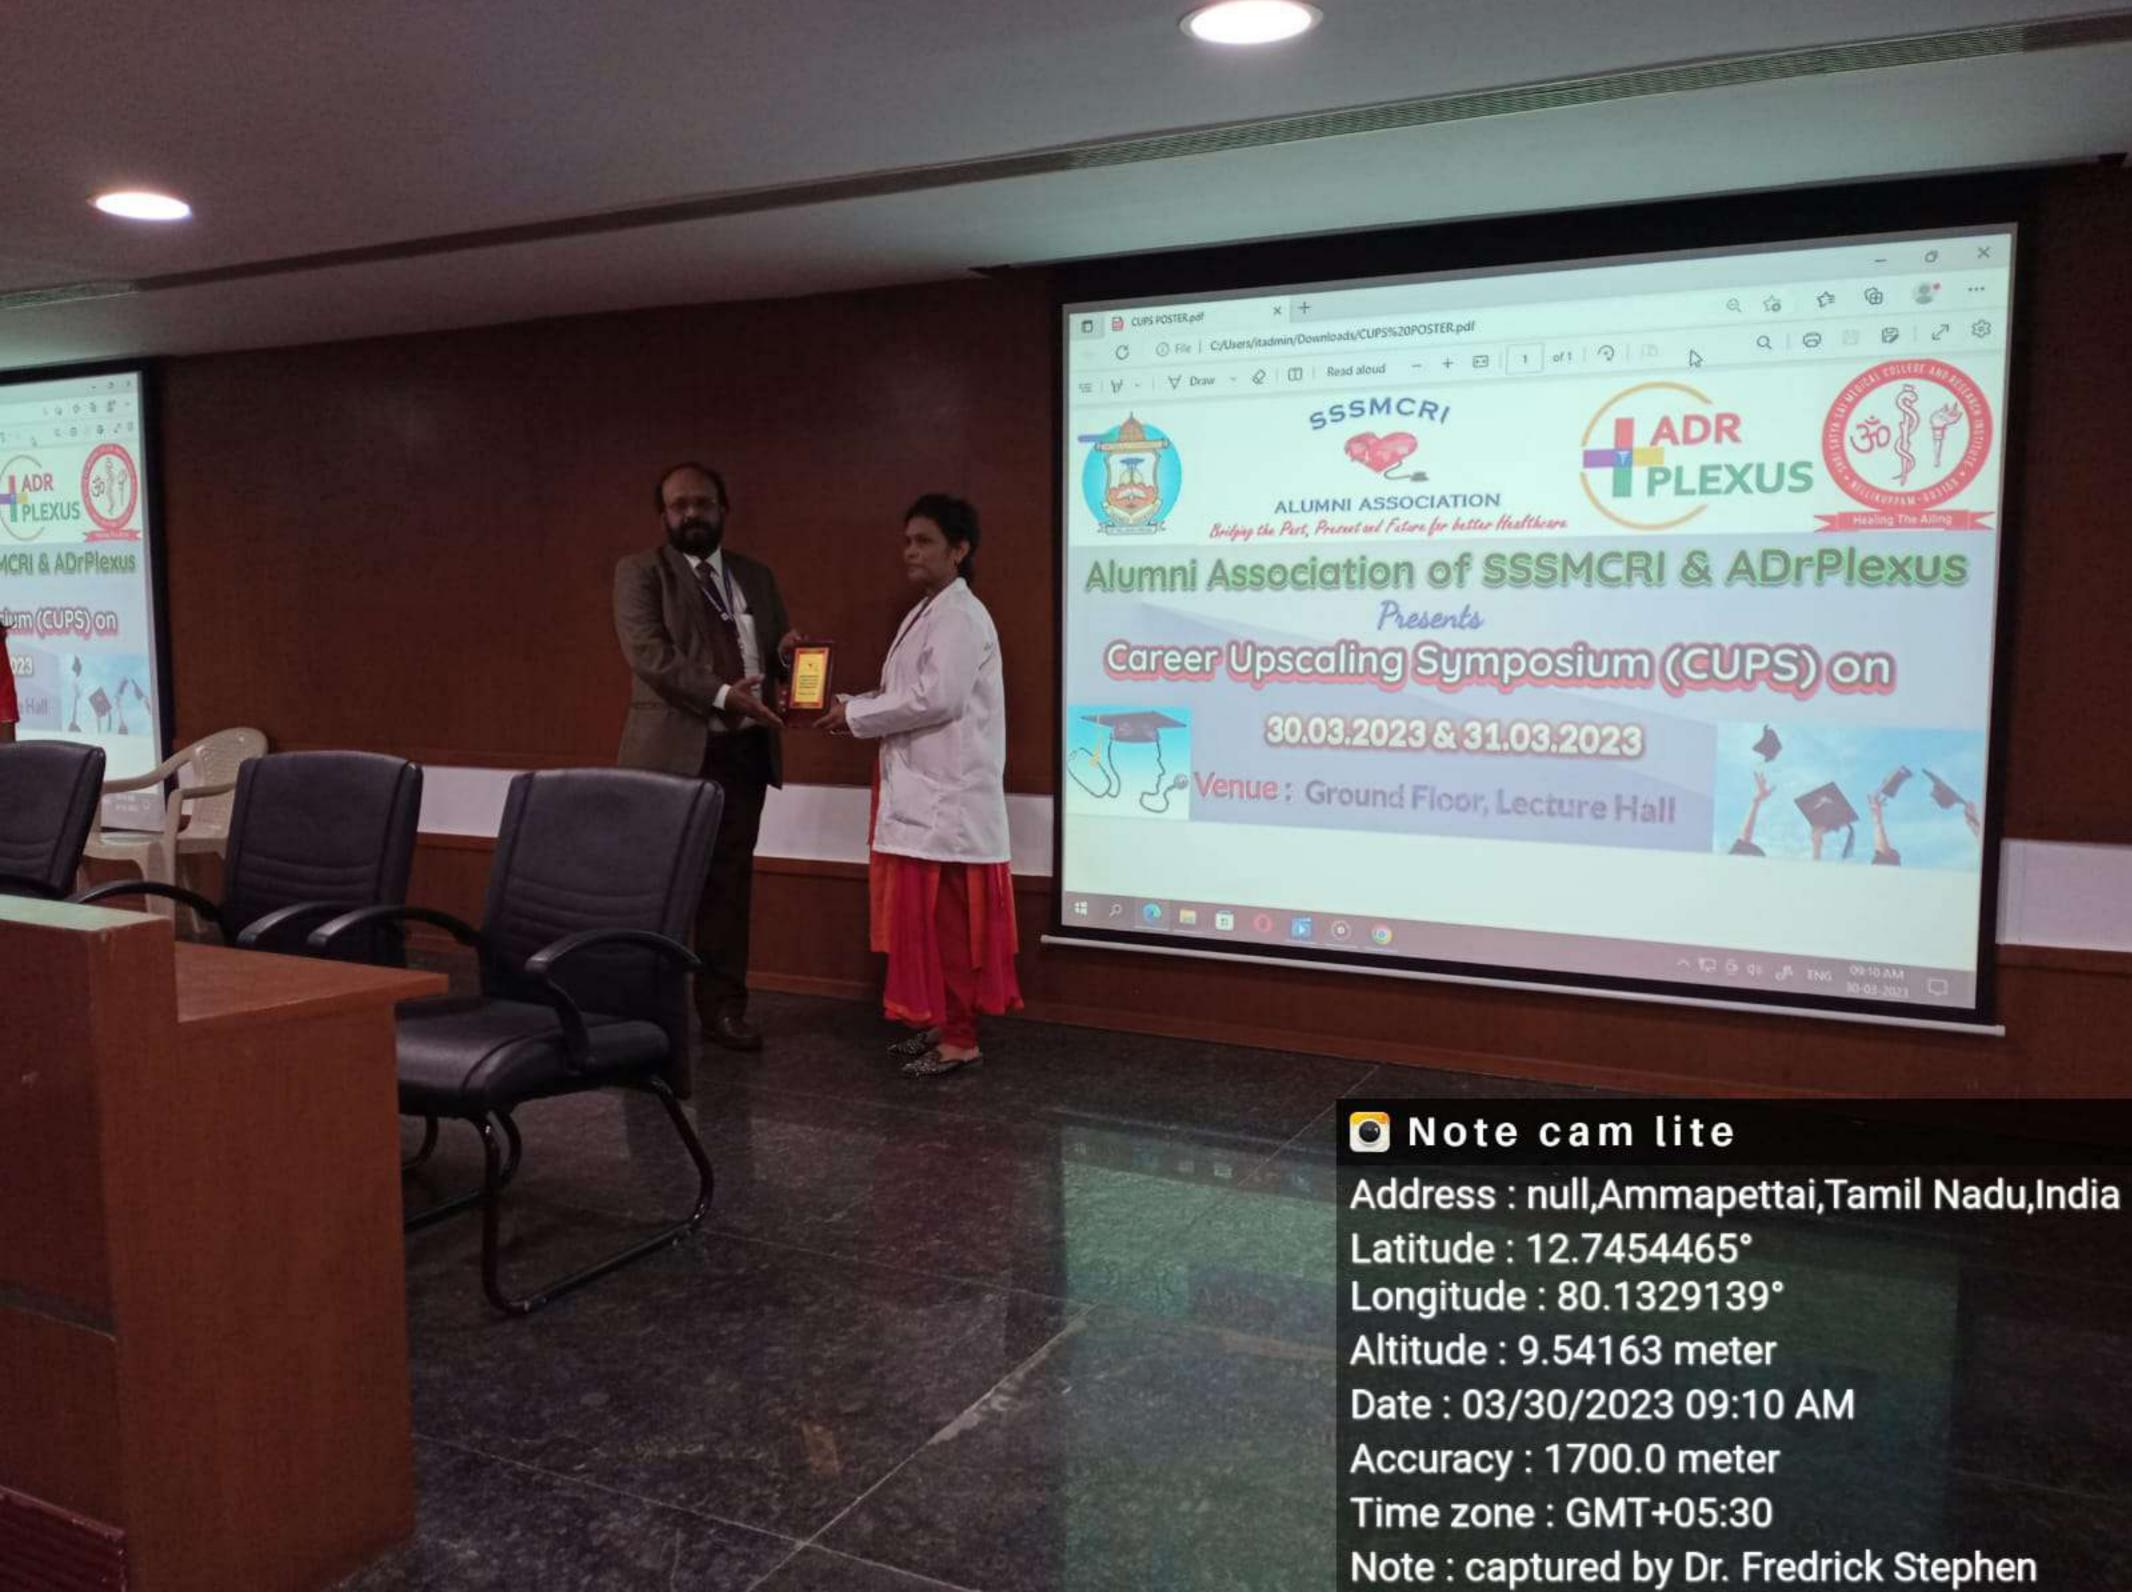

### Alumni Association of SSSMCRI & ADrPlexus

### Presents

### Career Upscaling Symposium (CUPS) on

### 30.03.2023 & 31.03.2023

### Venue: Ground Floor, Lecture Hall