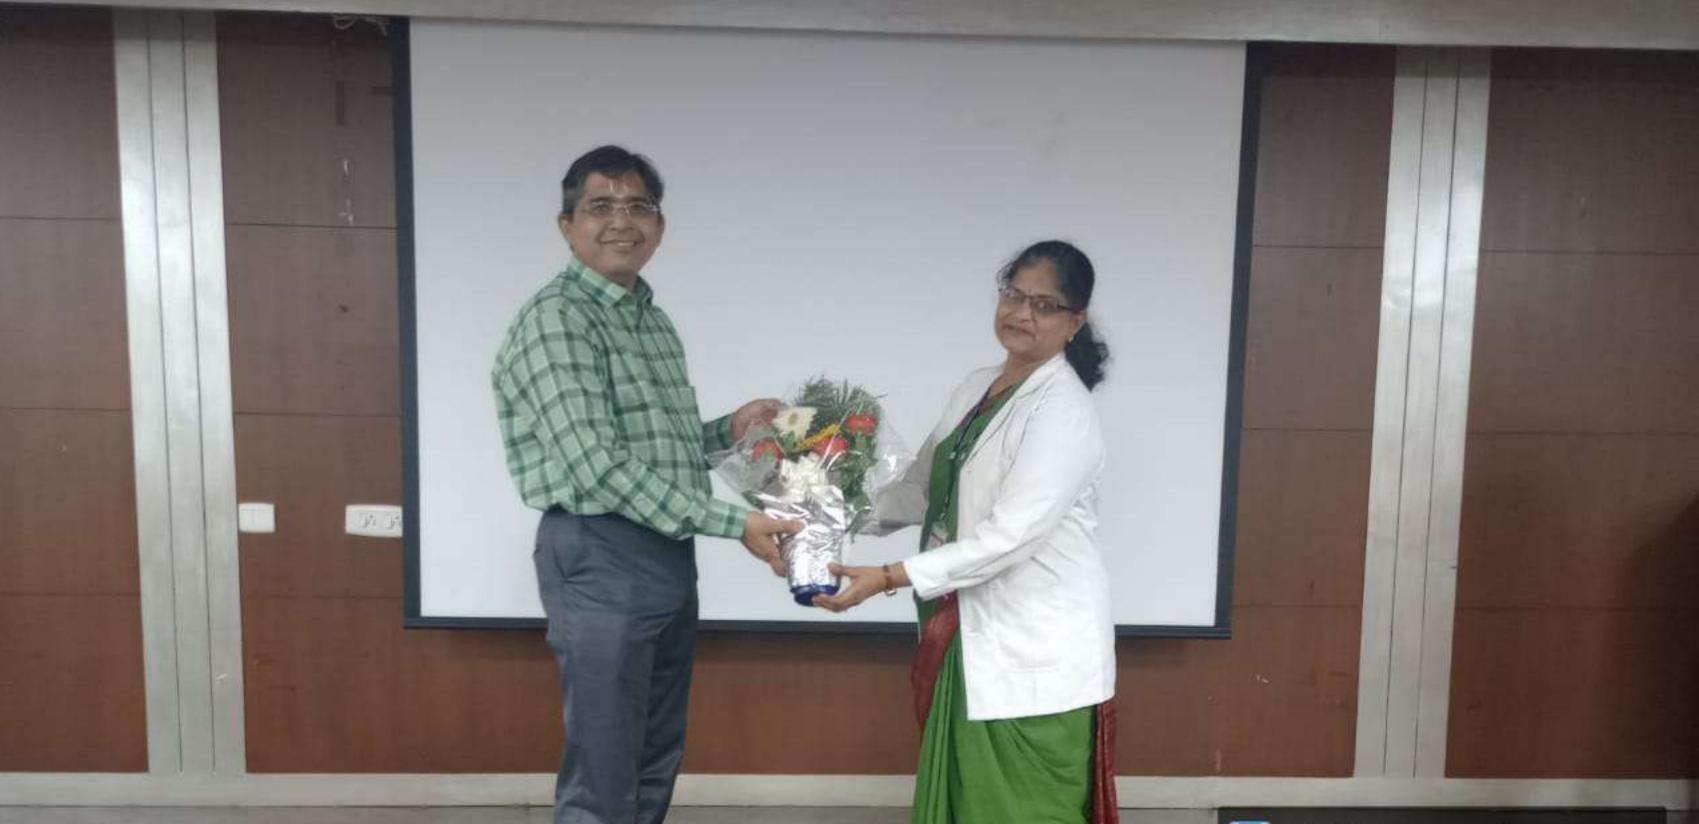

were felicitated by our Principal Dr.A.N.Uma with a bouquet.

Mr Ashish Jain, CEO of HSSC, delivered his talk on the topic, "Sensitisation to HSSC". He emphasized the need for sensitizing individuals to the healthcare sector skill councils and its role in the organization. He guided the AHS students to network, gain knowledge and skills, and to stay updated with the latest trends and development in their development.