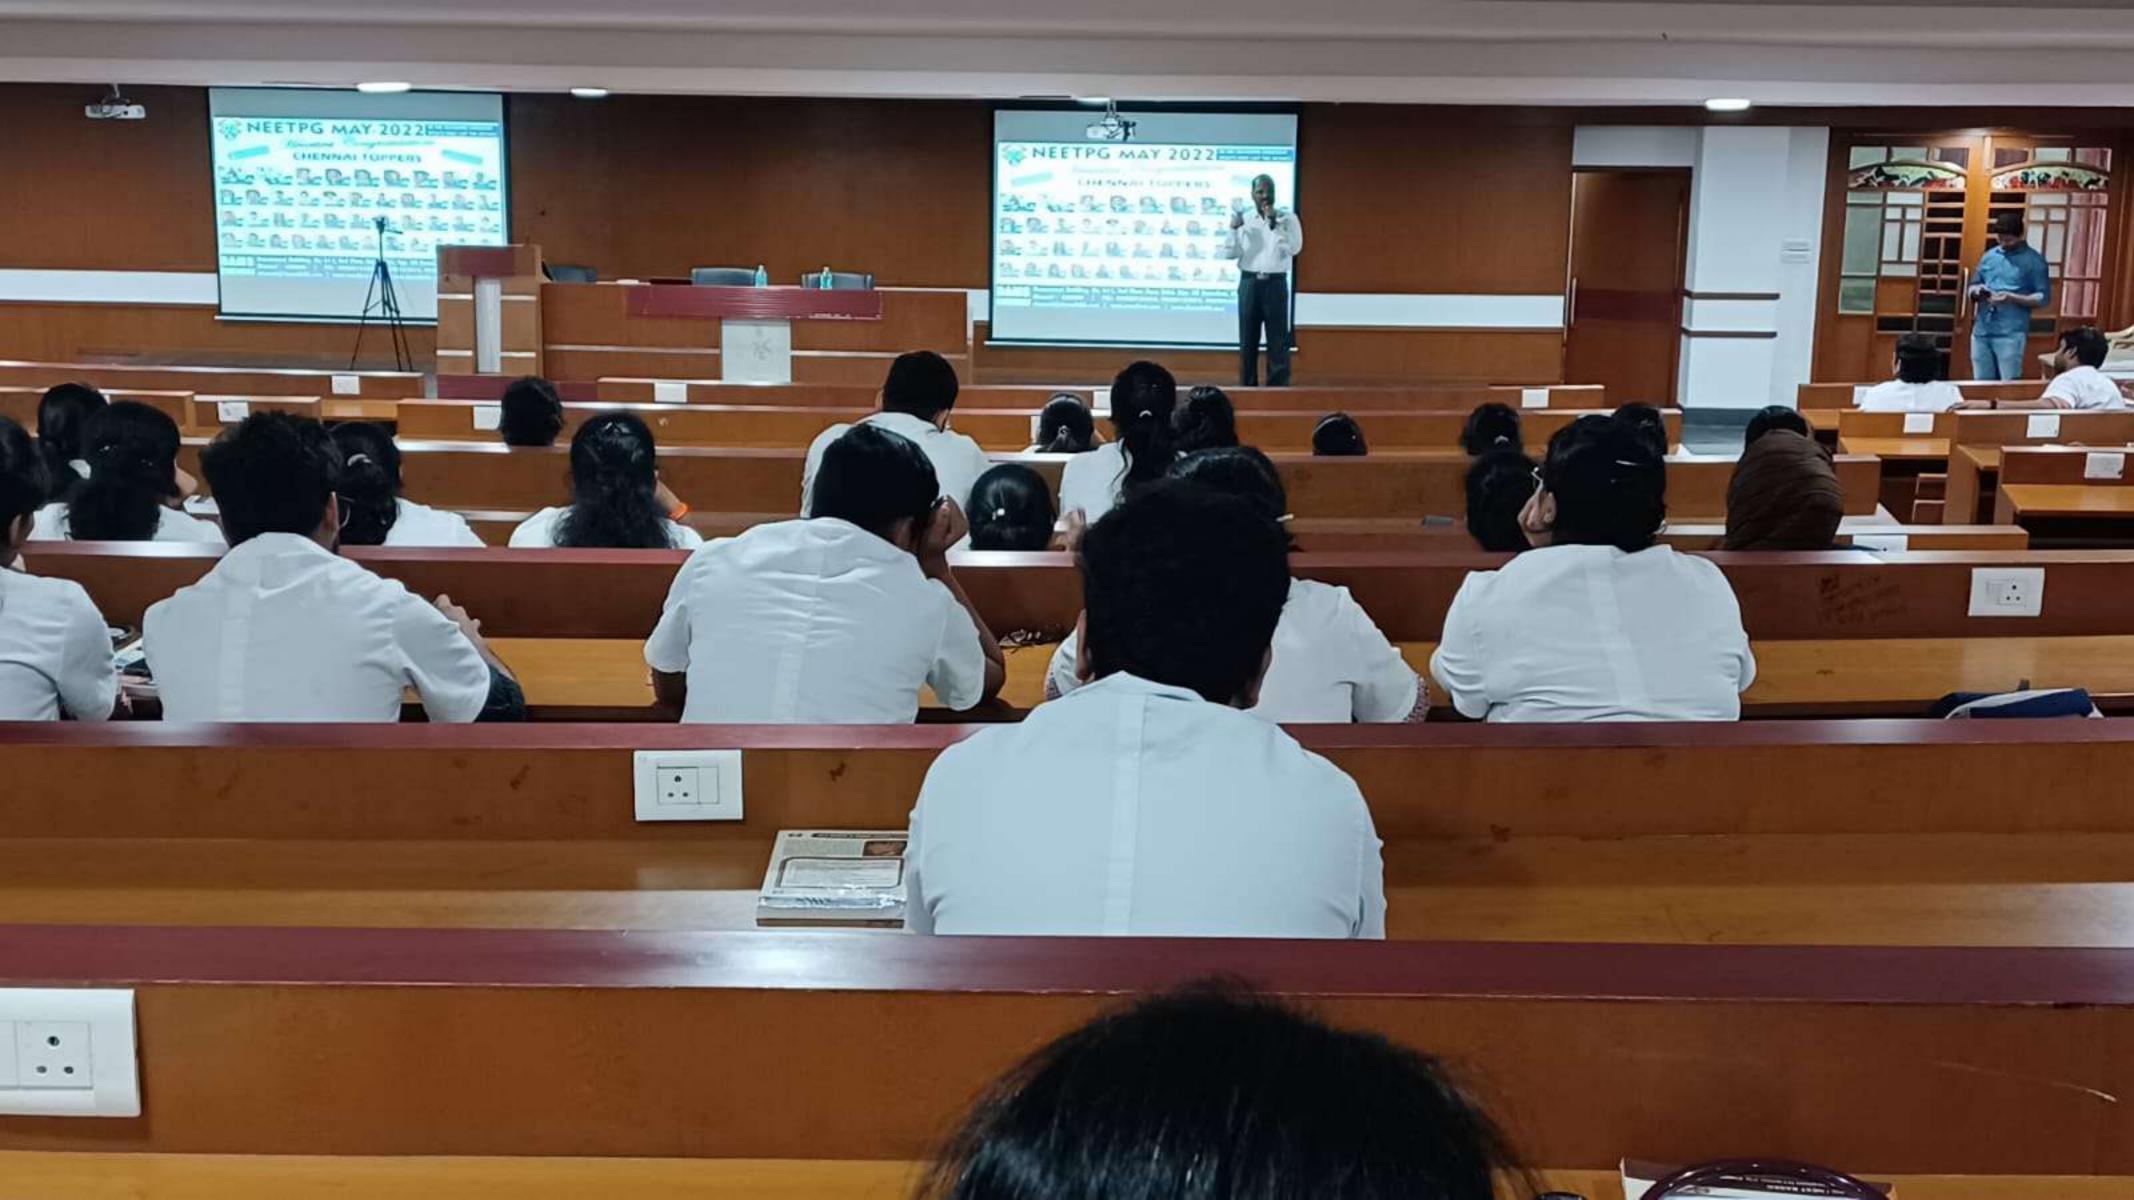

#### Detailed report of the program

C5 A career guidance programme for outgoing interns MBBS- Batch 2014 sponsored by 26.10.2022 Alumni Association was held on ; 2-4pm1.Honourable Vice-Chancellor, SriBalajiVidyapeeth, Prof. SubhashChandra Parija, Respected Dean, Prof. See the shGhose. Dr. P. Karthikeyan, Director of Students & alumni affairs, SBV and Vice-Principal Curriculum, Dr. C.P Ganesh Babuwere the dignitaries in this programme. The programme began with registration and distribution of competency map of intern exit OSCE at 2.00 pm. The dignitaries were welcomed, following which, the audience and the dignitaries rose for the SBV &MGMCRI anthem. Dr. AnandrajVaithy.K delivered the Welcome address, followed by Dr.P.Karthikeyan, Director of students & Alumni affairs presented the Welcome address- Coming together Dr.AnandrajVaithyK,Vice-president,Alumni association, MGMCRI presented recent achievements and alumni report, Prof.C.P.GaneshBabu, Professor and Head, General Surgery delivered a talk on "Personalised Competency mapping-a MGMCRI initiative". Vice-Chancellor, SriBalajiVidyapeeth, Prof. Subhash Parija Honourable Chandra delivered a talk on "key note addressqualities to hone and nurture in a young doctor ."Our respected dean, Prof.SeetheshGhose also delivered a talk on "Continous quality improvement -the focus of MGMCRI Educational Experience".Finally, vote of thanks was delivered by

#### Summary of the report

were the dignitaries in this programme.The programme began with registration and distribution of competency map of intern exit OSCE at 2.00 pm.Thehonourabledignitaries delivered talks and motivated interns to achieve laurels in the future.