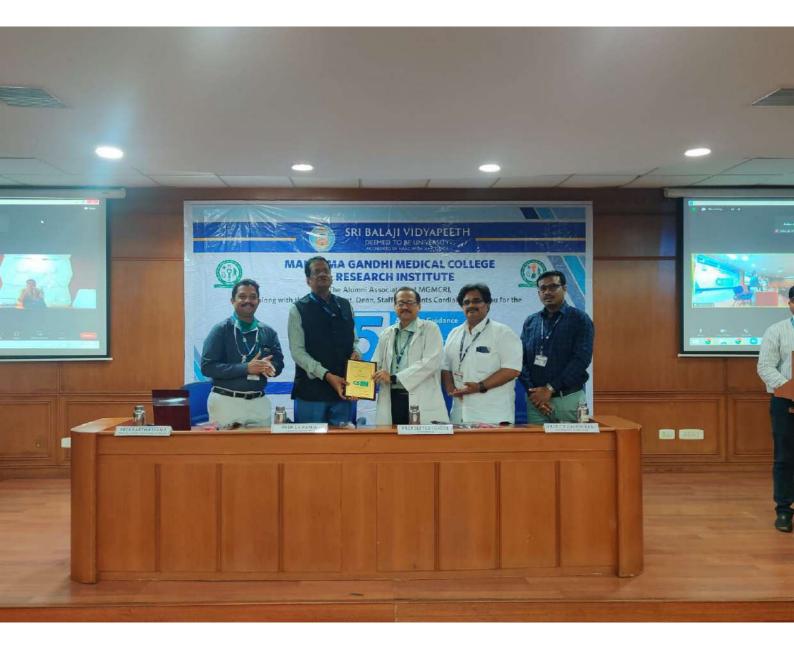

#### Detailed report of the program

C5 A career guidance programme for outgoing interns MBBS- Batch 2014 sponsored by 26.10.2022 Alumni Association was held on ; 2-4pm1.Honourable Vice-Chancellor, SriBalajiVidyapeeth, Prof. SubhashChandra Parija, Respected Dean, Prof. See the shGhose. Dr. P. Karthikeyan, Director of Students & alumni affairs, SBV and Vice-Principal Curriculum, Dr. C.P Ganesh Babuwere the dignitaries in this programme. The programme began with registration and distribution of competency map of intern exit OSCE at 2.00 pm. The dignitaries were welcomed, following which, the audience and the dignitaries rose for the SBV &MGMCRI anthem. Dr. AnandrajVaithy.K delivered the Welcome address, followed by Dr.P.Karthikeyan, Director of students & Alumni affairs presented the Welcome address- Coming together Dr.AnandrajVaithyK,Vice-president,Alumni association, MGMCRI presented recent achievements and alumni report, Prof.C.P.GaneshBabu, Professor and Head, General Surgery delivered a talk on "Personalised Competency mapping-a MGMCRI initiative". Vice-Chancellor, SriBalajiVidyapeeth, Prof. Subhash Parija Honourable Chandra delivered a talk on "key note addressqualities to hone and nurture in a young doctor ."Our respected dean, Prof.SeetheshGhose also delivered a talk on "Continous quality improvement -the focus of MGMCRI Educational Experience".Finally, vote of thanks was delivered by

Dr.Sneha, member of Alumni Association, MGMCRI.