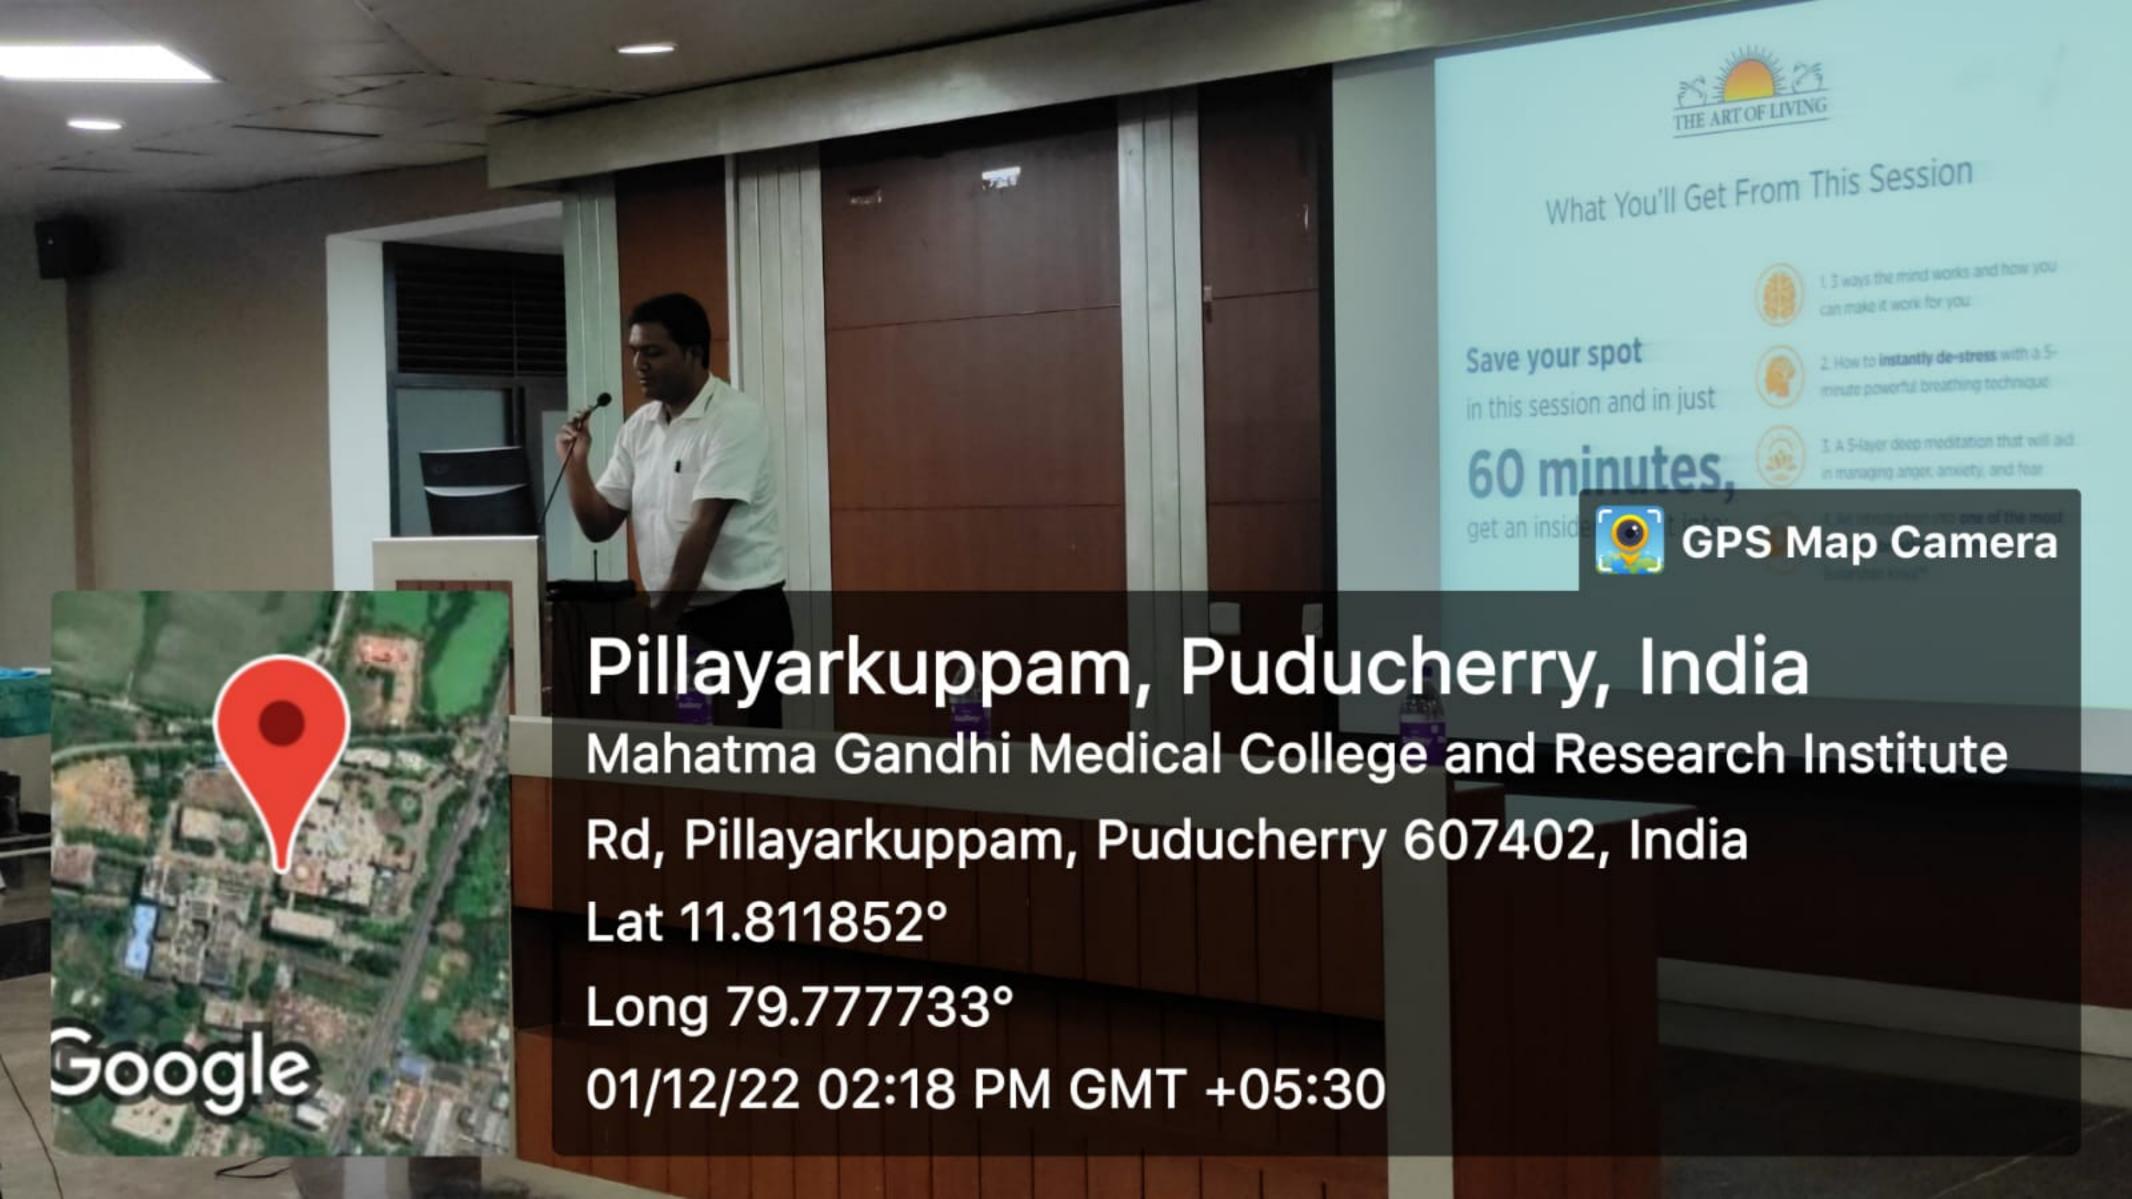

#### **Detailed report of the program**

The Scientific and Academic Forum, IGIDS, conducted a Student Enrichment Program on Yoga & Wellness on Wednesday, 1<sup>st</sup> Dec 2022, between 14:00 and 16 hrs. The resource person was by **Dr. S. Selvanathan, BDS, FGD** (CMC) Managing Director & Chief Dental Surgeon Swasthya Dentique, Puducherry & Chennai. The target audience were the CRRIs and Post graduate scholars of IGIDS who were to start their private practice.

The program started with playing of the IGIDS anthem following which Ms Vishma Sai, Intern, IGIDS, welcomed and addressed the gathering and introduced the speaker to the audience. The speaker delivered the lecture "Sensitization on the Science of Breath". The participants were briefed on the present-day stress levels encountered by all, the speaker presented the different ways by which the breathing pattern alters according to one's emotional status. He went on describing the ways by which the participants can control and even alter their emotion by proper breathing techniques.

The participants interacted with the speaker clarifying their views and thoughts about the lecture. Following the completion of the lecture the speaker was felicitated by **Dr Santha Devy**, Vice Principal, IGIDS, SBV with a certificate of appreciation. The program concluded with a high tea.