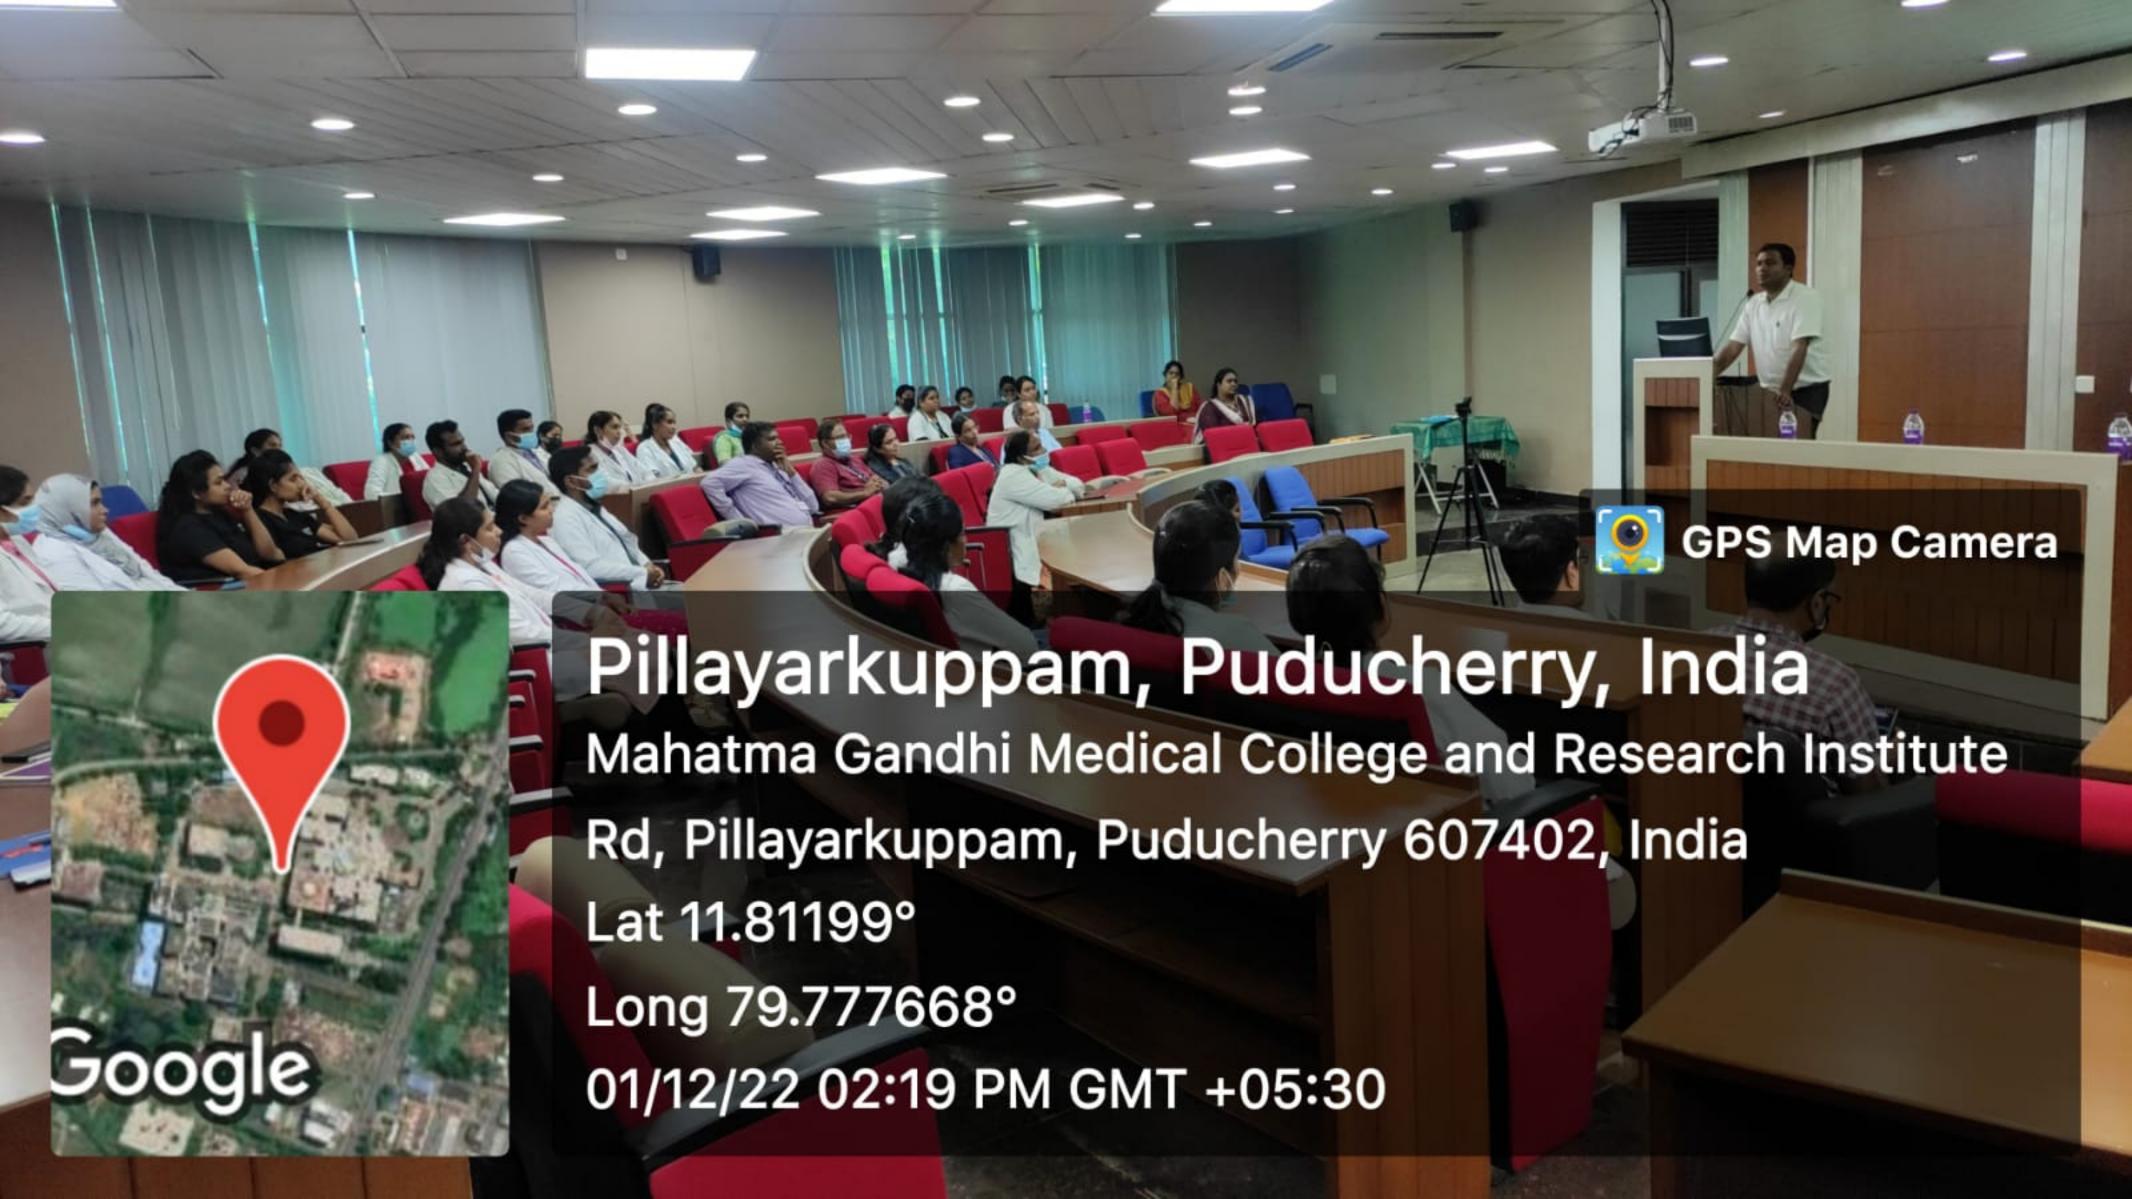

#### **Detailed report of the program**

The Scientific and Academic Forum, IGIDS, conducted a Student Enrichment Program on Yoga & Wellness on Wednesday, 1<sup>st</sup> Dec 2022, between 14:00 and 16 hrs. The resource person was by **Dr. S. Selvanathan, BDS, FGD** (CMC) Managing Director & Chief Dental Surgeon Swasthya Dentique, Puducherry & Chennai. The target audience were the CRRIs and Post graduate scholars of IGIDS who were to start their private practice.

The program started with playing of the IGIDS anthem following which Ms Vishma Sai, Intern, IGIDS, welcomed and addressed the gathering and introduced the speaker to the audience. The speaker delivered the lecture "Sensitization on the Science of Breath". The participants were briefed on the present-day stress levels encountered by all, the speaker presented the different ways by which the breathing pattern alters according to one's emotional status. He went on describing the ways by which the participants can control and even alter their emotion by proper breathing techniques.

The participants interacted with the speaker clarifying their views and thoughts about the lecture. Following the completion of the lecture the speaker was felicitated by **Dr Santha Devy**, Vice Principal, IGIDS, SBV with a certificate of appreciation. The program concluded with a high tea.